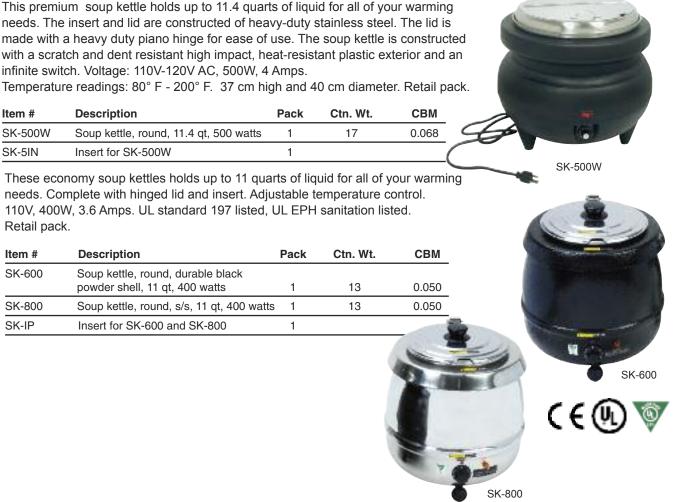

## SOUP KETTLES

@({







## **RICE COOKERS**

This premium 30 cup rice cooker cooks and holds rice warm. Includes s/s lid with clear viewing top, aluminum insert with easy to read measurements, oversized plastic fork and clear plastic 4 cup measuring cup. Cool to the touch side handles offer easy mobility. Keep warm feature keeps rice warm for extended periods. Includes silicone pad. 12-1/2" diam. and 9" tall. 110V-120V, 1650-1800W, 15 Amps. ETL listed, conforms to UL-197 and NSF-4. Retail pack.

| Item #  | Description                 | Pack | Ctn. Wt. | CBM   |
|---------|-----------------------------|------|----------|-------|
| RC-0030 | Rice cooker, round, 30 cup, |      |          |       |
|         | 1650-1800 watts             | 1    | 19       | 0.060 |

These economy rice cookers with s/s lid have