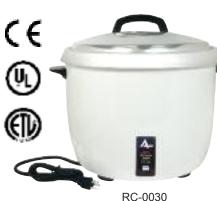

## **RICE COOKERS**

This premium 30 cup rice cooker cooks and holds rice warm. Includes s/s lid with clear viewing top, aluminum insert with easy to read measurements, oversized plastic fork and clear plastic 4 cup measuring cup. Cool to the touch side handles offer easy mobility. Keep warm feature keeps rice warm for extended periods. Includes silicone pad. 12-1/2" diam. and 9" tall. 110V-120V, 1650-1800W, 15 Amps. ETL listed, conforms to UL-197 and NSF-4. Retail pack.

| Item #  | Description                 | Pack | Ctn. Wt. | CBM   |
|---------|-----------------------------|------|----------|-------|
| RC-0030 | Rice cooker, round, 30 cup, |      |          |       |
|         | 1650-1800 watts             | 1    | 19       | 0.060 |