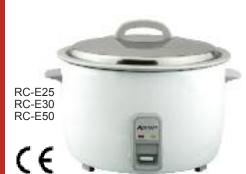

These economy rice cookers with s/s lid have an aluminum interior with easy to read measurements, oversized plastic fork and clear plastic measuring cup. Keep warm feature keeps rice warm for extended periods. Retail pack.

| Item # | Description                                                 | Pack | Ctn. Wt. | CBM   |
|--------|-------------------------------------------------------------|------|----------|-------|
| RC-E25 | Rice cooker, round, 25 cup, 120V, 1550W, 13 Amps            | 1    | 17       | 0.054 |
| RC-E30 | Rice cooker, round, 30 cup, 120V, 1750W, 14.5 Amps          | 1    | 24       | 0.071 |
| RC-E50 | Rice cooker, round, 50 cup, 208-240V, 2630-3500W, 14.5 Amps | s 1  | 31       | 0.091 |